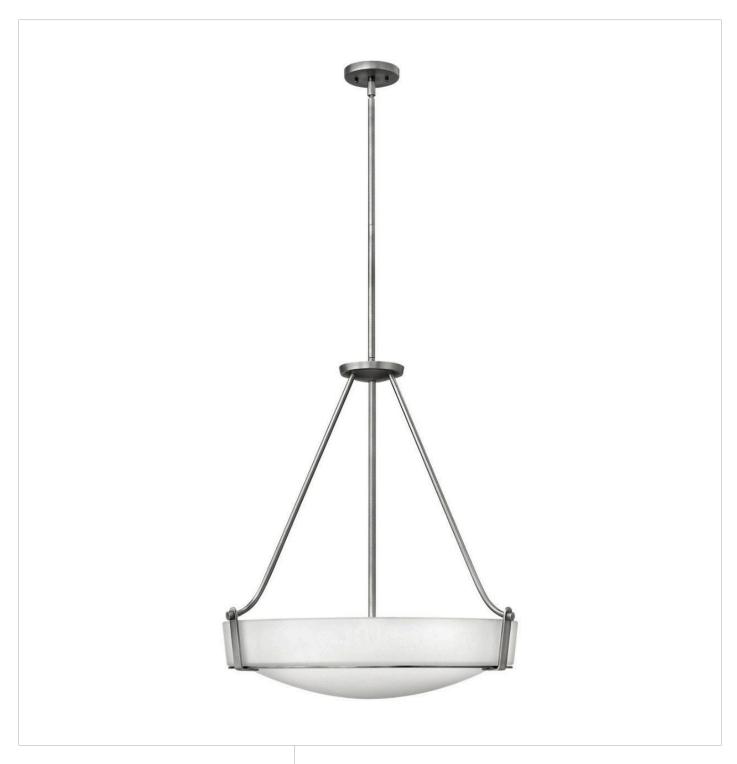

## **HATHAWAY**

## LARGE PENDANT | 3224AN-LED

Hathaway's striking design features a bold shade held in place by three intersecting, floating arms with unique forged uprights and ring detail for a modern style. Available in Heritage Brass with etched glass, Olde Bronze with etched glass, Olde Bronze with etched mber glass and Antique Nickel with etched glass.

FINISH: Antique Nickel

GLASS: Etched WIDTH: 26.8" HEIGHT: 29.3"

LIGHT SOURCE: Integrated LED WATTAGE: 64w LED \*Included

HINKLEY 33000 Pin Oak Parkway Avon Lake, OH 44012 **PHONE: (440) 653-5500** Toll Free: 1 (800) 446-5539 hinkley.com